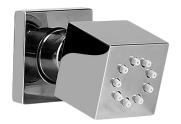

## G-8490

## Square body Spray with Solid Brass Swivel Head

## **Product Features**

- 12 no-clog, easy-clean silicon iets
- Metal ball-joint allows for angle adjustment of body spray
- Brass wall escutcheon
- 1/2" NPT male thread inlet
- Body spray flow rate ≤ 1.5 max gpm