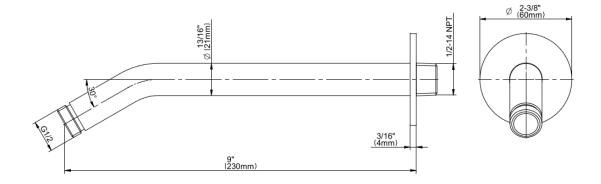

|
|                  |                                                                                                                                                                                                                                                                                                                                                                                                                                                                                                         |