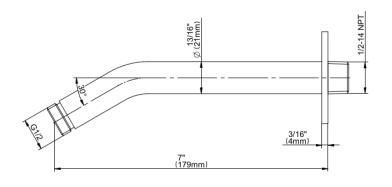

Polished Chrome</li> <li>Polished Nickel</li> <li>Rose Gold / Polished Copper<br/>PVD®</li> <li>Steelnox® (Satin Nickel)</li> <li>Vintage Brushed Brass</li> <li>Architectural White</li> </ul> |
|                  |                                                                                                                                                                                                                                                                                                                                                                                                                                                                                                                                                      |

\* Special order finish - call for availability