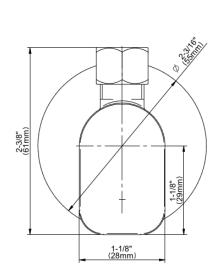

## **Product Features**

- Quarter turn ceramic disc cartridge
- 5/8" OD inlet
- 3/8" OD outlet