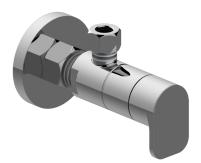

## G-9170-LM42A

Sento Collection Angle Stop with Decorative Handle

## **Product Features**

- Quarter turn ceramic disc cartridge
- 5/8" OD inlet
- 3/8" OD outlet