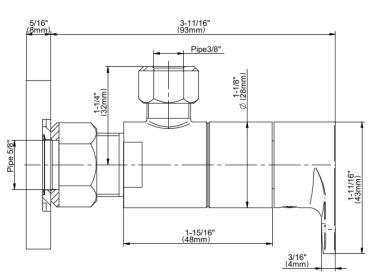

## **Product Features**

- Quarter turn ceramic disc cartridge
- 5/8" OD inlet
- 3/8" OD outlet