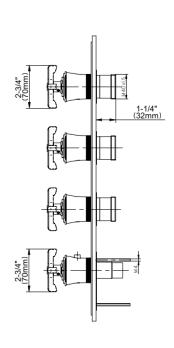

## G-8179-C20E-T

Vignola Collection Vignola M-Series Valve Trim with Four Handles

## **Product Features**

- Four metal handles
- Decorative trim plate
- Use with M-Series rough valves
- Please note to specify the handle insert and finish option R3 or R4