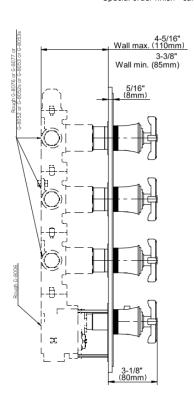

## G-8179-C20E-T

Vignola Collection Vignola M-Series Valve Trim with Four Handles

## **Product Features**

- Four metal handles
- Decorative trim plate
- Use with M-Series rough valves
- Please note to specify the handle insert and finish option R3 or R4