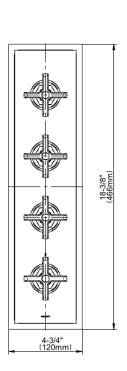

## G-8179-C20E-T

Vignola Collection Vignola M-Series Valve Trim with Four Handles

## **Product Features**

- Four metal handles
- Decorative trim plate
- Use with M-Series rough valves
- Please note to specify the handle insert and finish option R3 or R4