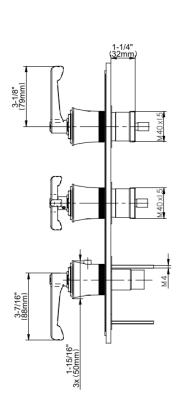

## G-8178-ALM60C20-T

Vignola Collection Vignola M-Series Valve Trim with Three Handles

## **Product Features**

- Three Metal Handles
- · Decorative trim plate
- Use with M-Series rough valves
- Please note to specify the handle insert and finish option R3 or R4