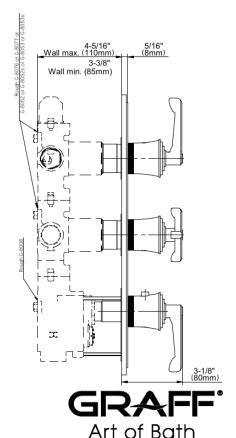

## G-8178-ALM60C20-T

Vignola Collection Vignola M-Series Valve Trim with Three Handles

## **Product Features**

- Three Metal Handles
- · Decorative trim plate
- Use with M-Series rough valves
- Please note to specify the handle insert and finish option R3 or R4