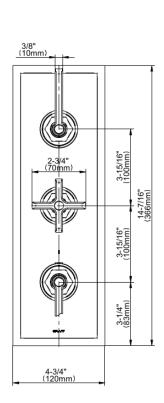

## G-8178-ALM60C20-T

Vignola Collection Vignola M-Series Valve Trim with Three Handles

## **Product Features**

- Three Metal Handles
- · Decorative trim plate
- Use with M-Series rough valves
- Please note to specify the handle insert and finish option R3 or R4