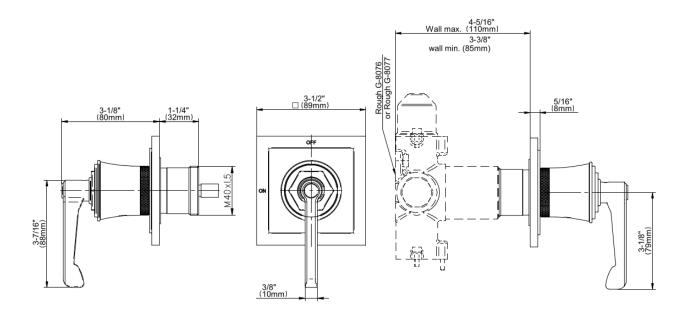

## G-8199-LM60E1-T

Vignola Collection Vignola M-Series Stop/Volume Control Valve Trim with Handle

## **Product Features**

- Single metal handle
- Decorative trim plate
- Use with G-8076 Stop/Volume Control Rough Valve with Pass-Through or G-8077 Stop/Volume Control Rough Valve
- Please note to specify the handle insert and finish option R3 or R4