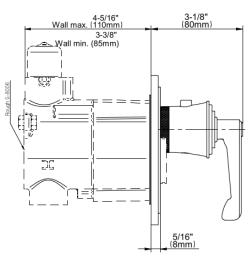

## G-8144-LM60E-T

Vignola Collection Vignola M-Series Thermostatic Valve Trim with Handle

## **Product Features**

- Single metal handle
- · Decorative trim plate
- Use with G-8006 Thermostatic Rough Valve
- Please note to specify the handle finish option R3 or R4