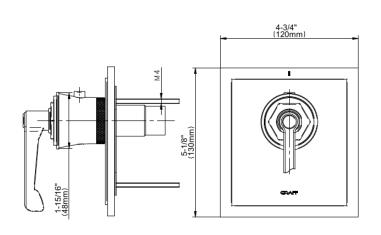

## G-8144-LM60E-T

Vignola Collection Vignola M-Series Thermostatic Valve Trim with Handle

## **Product Features**

- Single metal handle
- · Decorative trim plate
- Use with G-8006 Thermostatic Rough Valve
- Please note to specify the handle finish option R3 or R4