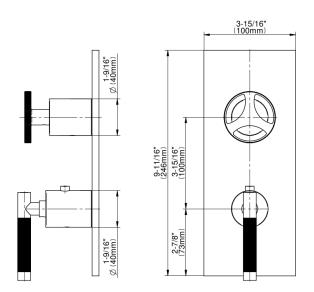

## G-8048-LM57C19-T

## M-Series Valve Trim with Two Handles

## **Product Features**

- Two metal handles
- Decorative trim plate
- Use with M-Series rough valves