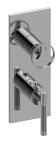

## G-8048-LM57C19-T

## M-Series Valve Trim with Two Handles

## **Product Features**

- Two metal handles
- Decorative trim plate
- Use with M-Series rough valves