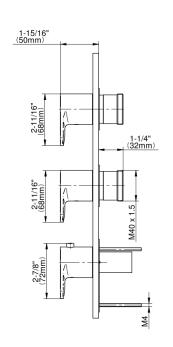

## G-8057-LM42E0-T

Sento M-Series Valve Trim with Three Handles

## **Product Features**

- Three metal handles
- · Decorative trim plate
- To complete package, you must order rough valves