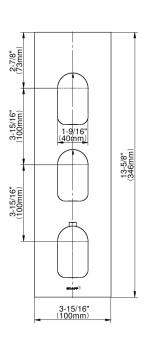

## G-8057-LM42E0-T

Sento M-Series Valve Trim with Three Handles

## **Product Features**

- Three metal handles
- · Decorative trim plate
- To complete package, you must order rough valves