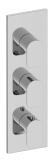

## G-8057-LM42E0-T

Sento M-Series Valve Trim with Three Handles

## **Product Features**

- Three metal handles
- · Decorative trim plate
- To complete package, you must order rough valves