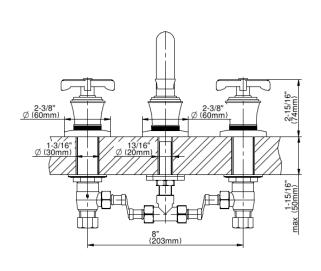

## **Product Features**

- Installs on 8" centers
- Aerated flow rate ≤1.2 max gpm
- 1-3/16" hole cutout (x3)
- Includes pop-top umbrella drain
- Please note to specify the handle insert and finish option R3 or R4