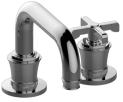

Vignola Collection Vignola Widespread Lavatory Faucet

## **Product Features**

- Installs on 8" centers
- Aerated flow rate ≤1.2 max gpm
- 1-3/16" hole cutout (x3)
- Includes pop-top umbrella drain
- Please note to specify the handle insert and finish option R3 or R4