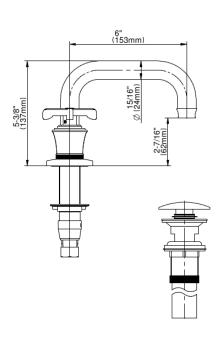

Vignola Collection Vignola Widespread Lavatory Faucet

## **Product Features**

- Installs on 8" centers
- Aerated flow rate ≤1.2 max gpm
- 1-3/16" hole cutout (x3)
- Includes pop-top umbrella drain
- Please note to specify the handle insert and finish option R3 or R4