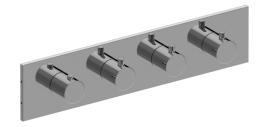

## G-8059H-RH0-T

**Immersion Collection** Square M-Series Valve Horizontal Trim with Four Handles