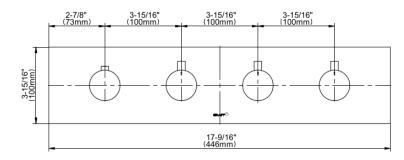

## G-8059H-RH0-T

**Immersion Collection** Square M-Series Valve Horizontal Trim with Four Handles