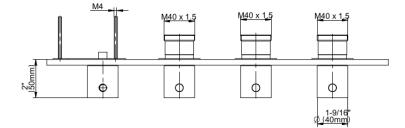

## G-8059H-RH0-T

**Immersion Collection** Square M-Series Valve Horizontal Trim with Four Handles