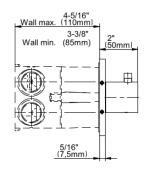

## G-8059H-RH0-T

**Immersion Collection** Square M-Series Valve Horizontal Trim with Four Handles