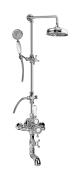

## CD4.02-C2S

Exposed Thermostatic Tub and Shower System w/Handshower (Rough & Trim)

## **Product Features**

- Showerhead, 20" Shower Arm, Flange
- Includes Matching Handshower w/Ceramic Handle
- Includes matching tub spout
- Includes 59" long shower hose
- Optional Metal Handshower Handle - Use code CD4.12-\*\*\*-\*\*
- Flow rates: showerhead ≤ 1.8 max gpm, handshower ≤ 1.5 max gpm