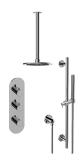

## **GL3.011WB-RH0**

M.E./M.E. 25 Collection M.E. 25 M-Series Thermostatic Shower System - Shower with Handshower

## **Product Features**

- 3/4" thermostatic valve and trim
- 3/4" stop/volume control valve (2 pieces)
- 8" showerhead with 12" ceiling-mounted shower arm
- Showerhead features no-clog, easy-clean spray nozzles
- Handshower set with wallmounted slide bar and 59" hose (PVD finishes use 59" flex hose)
- Optional extension kit
- Flow rates: showerhead ≤ 1.8 max gpm, handshower ≤ 1.5 max gpm