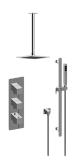

## GM3.011WB-LM39E0

Qubic Collection Qubic Tre M-Series Thermostatic Shower System - Shower with Handshower

## **Product Features**

- 3/4" thermostatic valve and trim
- 3/4" stop/volume control valve (2 pieces)
- 8" showerhead with 12" ceiling-mounted shower arm
- Showerhead features no-clog, easy-clean spray nozzles
- Handshower set with wallmounted slide bar and 59" hose
- Optional extension kit
- Flow rates: showerhead ≤ 1.8 max gpm, handshower ≤ 1.5 max gpm