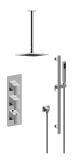

## GM3.011WB-LM36E0

Sade M-Series Thermostatic Shower System

- Shower with Handshower

## **Product Features**

- 3/4" thermostatic valve and trim
- 3/4" stop/volume control valve (2 pieces)
- 8" showerhead with 12" ceiling-mounted shower arm
- Showerhead features no-clog, easy-clean spray nozzles
- Handshower set with wallmounted slide bar and 59" hose
- Optional extension kit
- Flow rates: showerhead ≤ 1.8 max gpm, handshower ≤ 1.5 max gpm