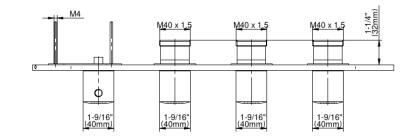

## G-8058H-LM58E0-T

Sento Collection Sento M-Series Valve Horizontal Trim with Four Handles

## Product Features

- Four metal handles
- Decorative trim plate
- Use with M-Series rough valves