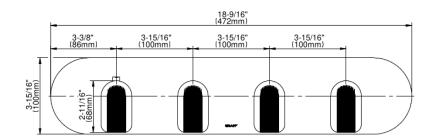

## G-8058H-LM58E0-T

Sento Collection Sento M-Series Valve Horizontal Trim with Four Handles

## Product Features

- Four metal handles
- Decorative trim plate
- Use with M-Series rough valves