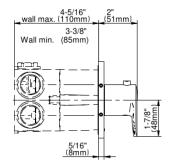

## G-8058H-LM58E0-T

Sento Collection Sento M-Series Valve Horizontal Trim with Four Handles

## Product Features

- Four metal handles
- Decorative trim plate
- Use with M-Series rough valves