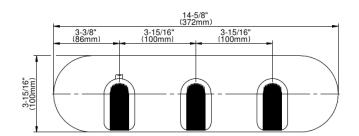

## G-8056H-LM58E0-T

Sento Collection Sento M-Series Valve Horizontal Trim with Three Handles