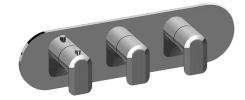

## G-8056H-LM58E0-T

Sento Collection Sento M-Series Valve Horizontal Trim with Three Handles

## Product Features

- Three metal handles
- Decorative trim plate
- Use with M-Series rough valves