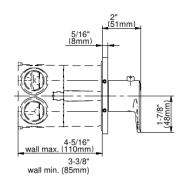

## G-8056H-LM58E0-T

Sento Collection Sento M-Series Valve Horizontal Trim with Three Handles