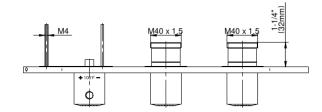

## G-8056H-LM58E0-T

Sento Collection Sento M-Series Valve Horizontal Trim with Three Handles