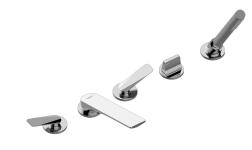

## **Product Features**

- Aerated flow rate ~7 gpm @45 psi
- Handshower flow rate  $\leq 1.5$ • max gpm
- Deck-mounted handshower and diverter set included • Optional in-line pressure
- balancing valve