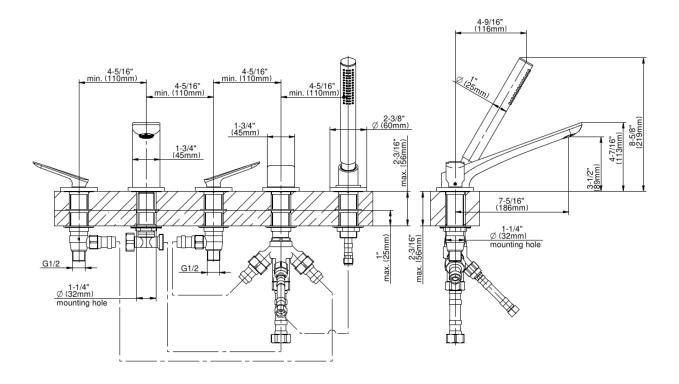

## **Product Features**

- Aerated flow rate ~7 gpm @45 psi
- Handshower flow rate  $\leq 1.5$ • max gpm
- Deck-mounted handshower and diverter set included • Optional in-line pressure
- balancing valve