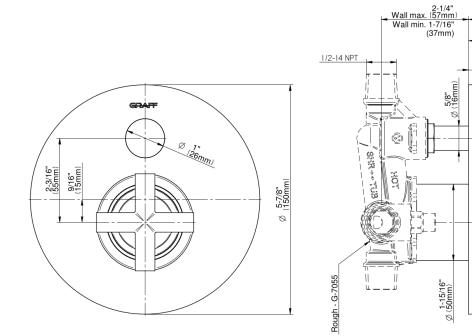

## **Product Features**

- Single metal handle
- Decorative trim plate
- Includes push-button diverterUse with G-7055 Pressure
- Balancing Rough ValveAvailable Spring 2019 call for
- earlier availability

3-5/16" (85mm) 2-9/16" (66mm)

3/16" (4mm)

\* Special order finish - call for availability

2-1/2" (64mm)