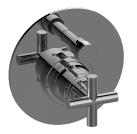

## **G-7080-C17B-T** Pressure Balancing Valve Trim with Handle and Diverter

## **Product Features**

- Single metal handle
- Decorative trim plate
- Includes push-button diverterUse with G-7055 Pressure
- Balancing Rough ValveAvailable Spring 2019 call for
- earlier availability