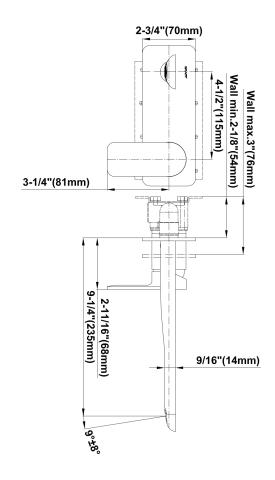

## **Product Features**

- Wall-mount spout and handle installation
- Aerated flow rate ≤1.2 max gpm
- 9-1/4" spout reach
- Drain assembly not included
- Optional matching decorative trap G-9970
- Optional extension kit