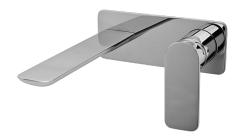

## G-6336-LM42W

Sento Collection Sento Wall-Mounted Lavatory Faucet w/Single Handle

## **Product Features**

- Wall-mount spout and handle installation
- Aerated flow rate ≤1.2 max gpm
- 9-1/4" spout reach
- Drain assembly not included
- Optional matching decorative trap G-9970
- Optional extension kit