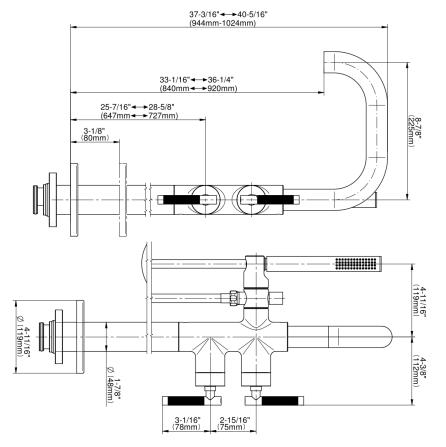

## **Product Features**

- Floor-mount installation
- Aerated spout flow rate ~7 gpm @ 45 psi
- Handshower flow rate ≤1.5 max gpm
- 8-7/8" spout reach
- 38-1/16"-41-1/4" approximate height
- Includes handshower with 59" spiral flexible hose (PVD finishes use 59" flex hose)
- Optional in-line pressure balancing valve