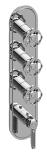

## G-8088-LM56C18-T

Vintage Collection Vintage M-Series Valve Trim with Four Handles

## **Product Features**

- Four metal handles
- Decorative trim plate
- Use with M-Series rough valves