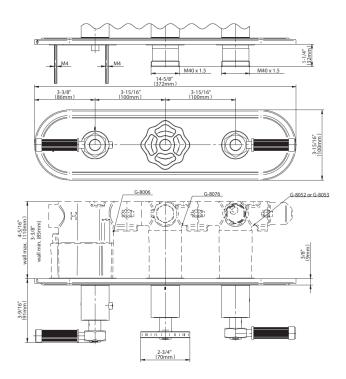

## G-8087H-ALM56C18-T

Vintage Collection Vintage M-Series Valve Horizontal Trim with Three Handles

## **Product Features**

- Three metal handles
- · Decorative trim plate
- Use with M-Series rough valves
- ALM56C18 handles should not be used with 2-way or 3-way diverter valves
- Available Spring 2019 call for earlier availability