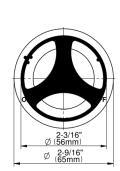

## G-8069-C19E1-T

Harley Collection Harley M-Series 3-Way Diverter Valve Trim with Handle

## **Product Features**

- Single metal handle
- Decorative trim plate
- Use with G-8076 Stop/Volume Control Rough Valve with Pass-Through or G-8077 Stop/Volume Control Rough Valve