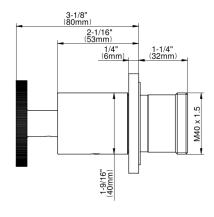

## G-8069-C19E1-T

Harley Collection Harley M-Series 3-Way Diverter Valve Trim with Handle

## **Product Features**

- Single metal handle
- Decorative trim plate
- Use with G-8076 Stop/Volume Control Rough Valve with Pass-Through or G-8077 Stop/Volume Control Rough Valve