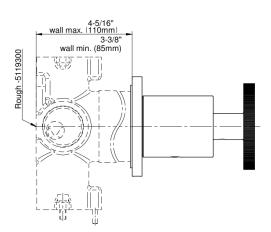

## G-8069-C19E1-T

Harley Collection Harley M-Series 3-Way Diverter Valve Trim with Handle

## **Product Features**

- Single metal handle
- Decorative trim plate
- Use with G-8076 Stop/Volume Control Rough Valve with Pass-Through or G-8077 Stop/Volume Control Rough Valve