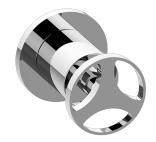

## G-8069-C19E1-T

Harley Collection Harley M-Series 3-Way Diverter Valve Trim with Handle

## **Product Features**

- Single metal handle
- Decorative trim plate
- Use with G-8076 Stop/Volume Control Rough Valve with Pass-Through or G-8077 Stop/Volume Control Rough Valve