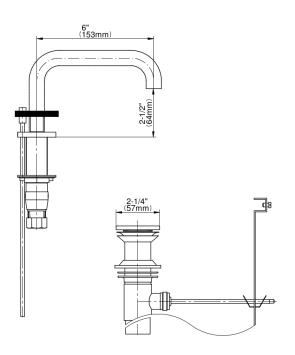

## **Product Features**

- Installs on 8" centers
- Aerated flow rate ≤1.2 max gpm
- 1-3/16" hole cutout (x3)
- Includes pop-up drain assembly with lift rod and overflow
- · Optional matching decorative trap G-9970