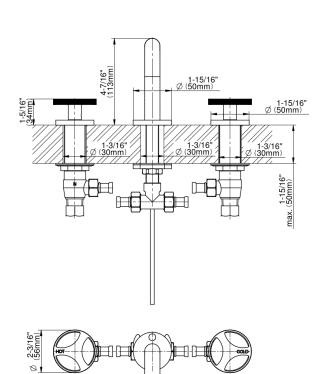

## **Product Features**

- Installs on 8" centers
- Aerated flow rate ≤1.2 max gpm
- 1-3/16" hole cutout (x3)
- Includes pop-up drain assembly with lift rod and overflow
- · Optional matching decorative trap G-9970