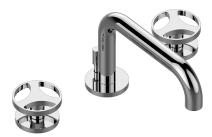

**Harley Collection** Harley Widespread Lavatory Faucet

## **Product Features**

- Installs on 8" centers
- Aerated flow rate ≤1.2 max gpm
- 1-3/16" hole cutout (x3)
- Includes pop-up drain assembly with lift rod and overflow
- · Optional matching decorative trap G-9970