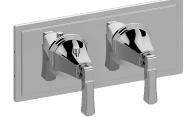

## G-8049H-LM47E0-T

Finezza Collection Finezza UNO M-Series Horizontal Valve Trim with Two Handles

## **Product Features**

- Two metal handles
- Decorative trim plate
- LM47E0 handles should not be used with 3-way diverter valves in the vertical orientation and should not be used with 2-way or 3-way diverter valves in horizontal orientation
- To complete package, you must order rough valves