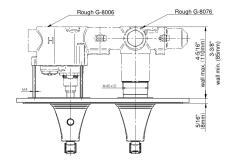

## **Product Features**

- Two metal handles
- Decorative trim plate
- LM47E0 handles should not be used with 3-way diverter valves in the vertical orientation and should not be used with 2-way or 3-way diverter valves in horizontal orientation
- To complete package, you must order rough valves