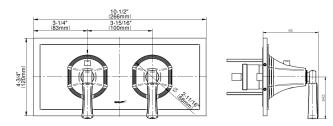

## G-8049H-LM47E0-T

Finezza Collection Finezza UNO M-Series Horizontal Valve Trim with Two Handles

## **Product Features**

- Two metal handles
- Decorative trim plate
- LM47E0 handles should not be used with 3-way diverter valves in the vertical orientation and should not be used with 2-way or 3-way diverter valves in horizontal orientation
- To complete package, you must order rough valves