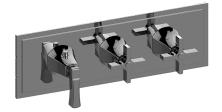

## **G-8178H-1L2C-T** Finezza Collection M-Series Valve Horizontal Trim with Three Handles

## **Product Features**

- Three metal handles,
- decorative trim plateUse with M-Series rough valves
- Code compliance
- ADA