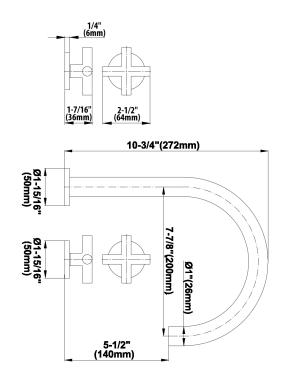

M.E./M.E. 25 Collection

M.E. Roman Tub

## **Product Features**

- Aerated flow rate 13 gpm @ 45 psi
- Matching deck-mounted handshower & diverter set available