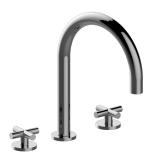

M.E./M.E. 25 Collection

M.E. Roman Tub

## **Product Features**

- Aerated flow rate 13 gpm @ 45 psi
- Matching deck-mounted handshower & diverter set available