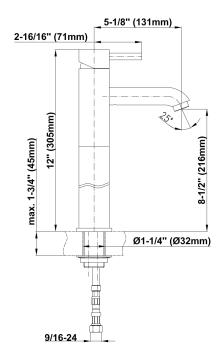

## G-6105-LM37

M.E./M.E. 25 Collection M.E. Vessel Lavatory Faucet

## **Product Features**

- Single-hole Installation
- Aerated flow rate ≤1.2 max gpm
- Drain assembly not included
- Optional Matching Decorative Trap G-9970