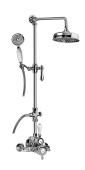

## CD2.02-LM34S

Adley Collection Exposed Thermostatic Shower System w/Handshower (Rough & Trim)

## **Product Features**

- Showerhead, 20" Shower Arm, Flange
- Includes Matching Handshower w/Ceramic Handle
- Includes 59" long shower hose
- Optional Metal Handshower Handle - Use code CD2.12-\*\*\*-\*\*
- Flow rates: showerhead ≤ 1.8 max gpm, handshower ≤ 1.5 max gpm