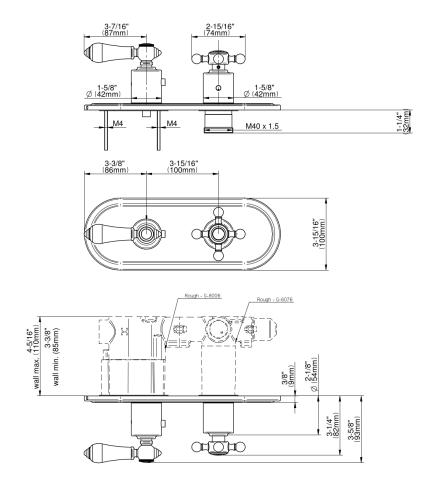

## G-8086H-LC1C2-T

# Adley M-Series Valve Horizontal Trim with Two Handles

### **Product Features**

- Two metal handles, decorative trim plate
- Use with M-Series rough valves
- LM15E0, LM34E0 and LC1E0 handles should not be used with 2-way or 3-way diverter valves