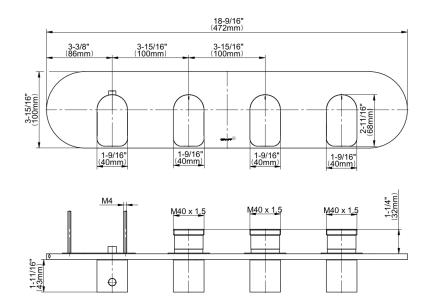

## G-8058H-LM42E0-T

Sento Collection Sento M-Series Valve Horizontal Trim with Four Handles

## **Product Features**

- Four metal handles,
- decorative trim plateUse with M-Series rough valves
  - Valves