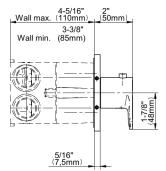

## G-8058H-LM42E0-T

Sento Collection Sento M-Series Valve Horizontal Trim with Four Handles

## **Product Features**

- Four metal handles,
- decorative trim plateUse with M-Series rough valves
  - Valves