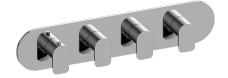

## G-8058H-LM42E0-T

Sento Collection Sento M-Series Valve Horizontal Trim with Four Handles

## **Product Features**

- Four metal handles,
- decorative trim plateUse with M-Series rough valves
  - Valves