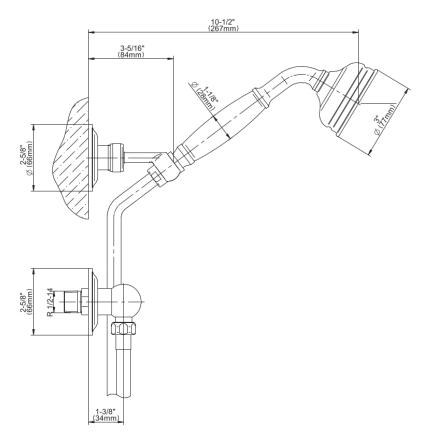

## **Product Features**

- Handshower with swivel holder
- 59" long shower hose and wall supply elbow
- Escutcheons of wall bracket and wall supply elbow complement new M-Series traditional trim plates
- Handshower flow rate  $\leq 1.5$  max gpm
- Includes internal backflow
  preventer