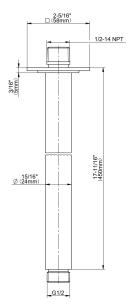

Finezza Collection Finezza 18" Ceiling Shower Arm

## **Product Features**

- Includes arm and solid square flange
- 1/2" NPT male thread inlet
- For use with all showerheads (especially G-8406)