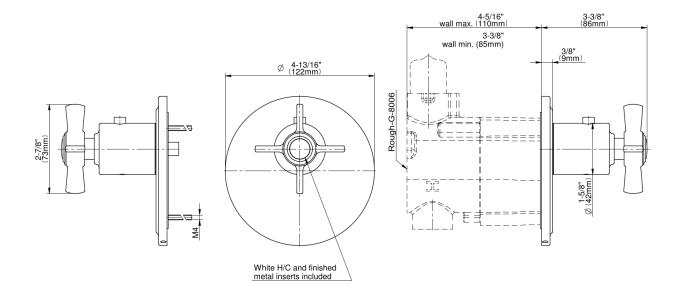

## G-8031-C16E-T

Camden Collection M-Series Thermostatic Valve Trim with Handle

## **Product Features**

- Single metal handle and decorative trim plate
- Use with G-8006 thermostatic rough valve