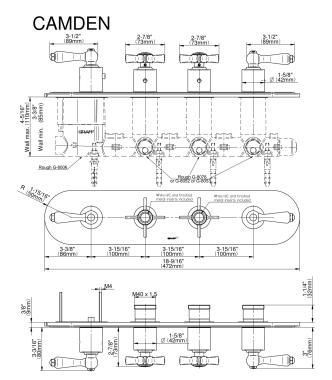

## G-8088H-ALM48C16-T

Camden Collection M-Series Valve Horizontal Trim with Four Handles

## **Product Features**

- Four metal handles, decorative trim plate
- Use with M-Series rough valves
- ALM48C16 handles should not be used with 2-way or 3-way diverter valves