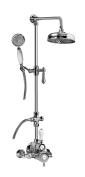

## CD2.01-LM34S

Adley Collection Exposed Thermostatic Shower System w/Handshower (Rough & Trim)

## **Product Features**

- 1/2" Thermostatic Valve
- Stop/Volume Control Valves
- Showerhead, 12" shower arm, flange
- Includes matching handshower
- Includes 59" shower hose
- Showerhead Features No-Clog, Easy-Clean Spray Nozzles
- Optional Metal Handshower Handle - Use code CD2.11-\*\*\*\_\*\*
- Flow rates: showerhead ≤ 1.8 max gpm, handshower ≤ 1.5 max gpm