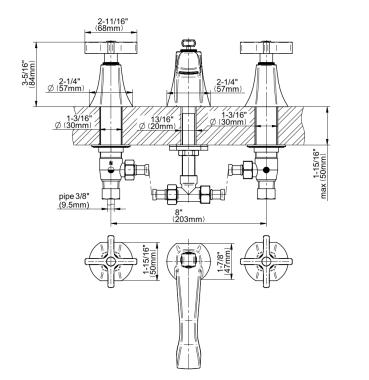

## **Product Features**

- Installs on 8" centers
- Aerated flow rate ≤1.2 max gpm
- 1-3/16" hole cutout (x3)
- Includes push-top umbrella pop-up drain w/overflow
- Optional decorative trap G-9973