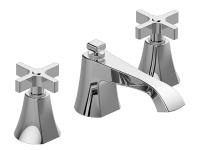

## **Product Features**

- Installs on 8" centers
- Aerated flow rate ≤1.2 max gpm
- 1-3/16" hole cutout (x3)
- Includes push-top umbrella pop-up drain w/overflow
- Optional decorative trap G-9973