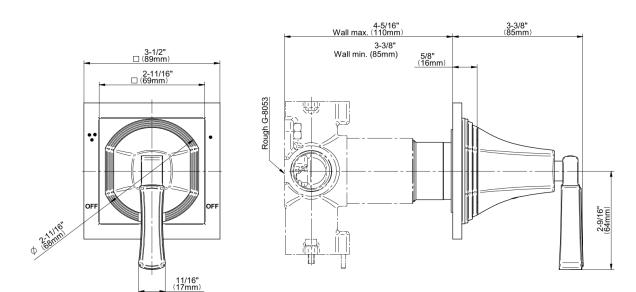

## G-8074-LM47E1-T

Finezza Collection Finezza UNO Three-Way Diverter Valve Trim Plate and Handle

## **Product Features**

- Single metal handle
- Decorative trim plate
- Use with G-8053 3-way diverter control rough valve WITH off function
- To complete package, you must order rough valve