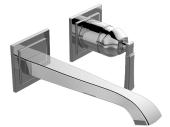

## G-6835-LM47W

Finezza Collection Finezza Wall-Mounted Lavatory Faucet w/Single Handle

## **Product Features**

- Wall-mount spout and handle installation
- Aerated flow rate ≤1.2 max gpm
- 7-5/8" spout reach
- Drain assembly not included
- Optional matching decorative trap G-9970
- Handle may be installed on left or right of spout