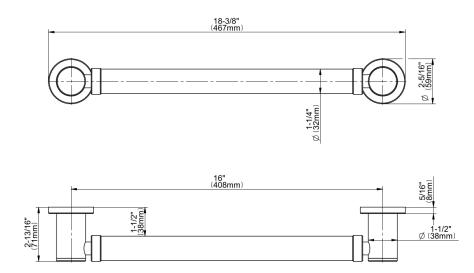

## **Product Features**

- 16" center to center
- 1-1/2" distance from wall to bar
- 1-1/4" diameter
- Solid brass construction
- Mounting hardware included
- ADA compliant when installed properly
- Style options complement contemporary collections