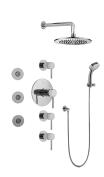

## **GB1.132A-LM37S**

M.E./M.E. 25 Collection Contemporary Square Thermostatic Set w/Body Sprays & Handshower (Rough & Trim)

## **Product Features**

- 8" Rain Showerhead with 12" Wall-Mounted Shower Arm
- Flush-Mounted Swivel Body Sprays (3 pieces)
- 3/4" Thermostatic Valve
- Handshower Set w/Wall Bracket and Multi-function Handshower
- Stop/Volume Control Valves (3 pieces)
- Flow Rates: showerhead ≤2.0 max gpm, handshower ≤1.5 max gpm
- Optional Extension Kit Available