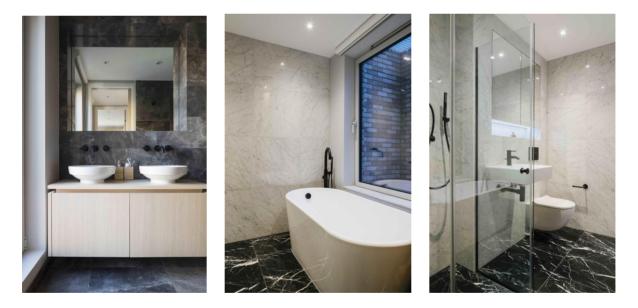

## GRAFF®'s M.E. Faucet Collection Adds Luxury to Renovated London Residence

Trend-forward Architectural Black selected to update and enhance residence bath's

Nestled in Finsbury Park, North of London, the Wittering House project by GPAD, has been completed with the addition of luxurious GRAFF faucets. Installed throughout the transformed property's bathrooms, the manufacturer of contemporary precision-engineered kitchen and bath products' striking M.E. Collection provides a touch of glamour with the enchanting Architectural Black finish.

Melding with the modern and simple design of the once-abandoned garage, the M.E. Collection's fine lines enhanced the space's overall aesthetic that garnered a prestigious 'New Homes Award' by the Evening Standard.

## WITTERING HOUSE, GRAFF'S M.E. collection in the ARCHITECTURAL BLACK powder coating finish

For further information and high resolution images Press Office: tac comunic@zione milano|genova tel +39 02 48517618 | 0185 351616 press@taconline.it | www.taconline.it