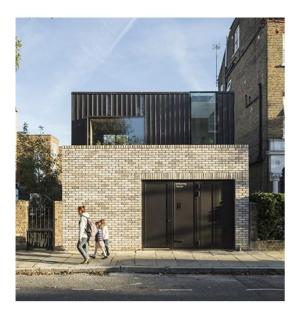

## GRAFF®'s M.E. Faucet Collection Adds Luxury to Renovated London Residence

Trend-forward Architectural Black selected to update and enhance residence bath's

Nestled in Finsbury Park, North of London, the Wittering House project by GPAD, has been completed with the addition of luxurious GRAFF faucets. Installed throughout the transformed property's bathrooms, the manufacturer of contemporary precision-engineered kitchen and bath products' striking M.E. Collection provides a touch of glamour with the enchanting Architectural Black finish.

Melding with the modern and simple design of the once-abandoned garage, the M.E. Collection's fine lines enhanced the space's overall aesthetic that garnered a prestigious 'New Homes Award' by the Evening Standard.